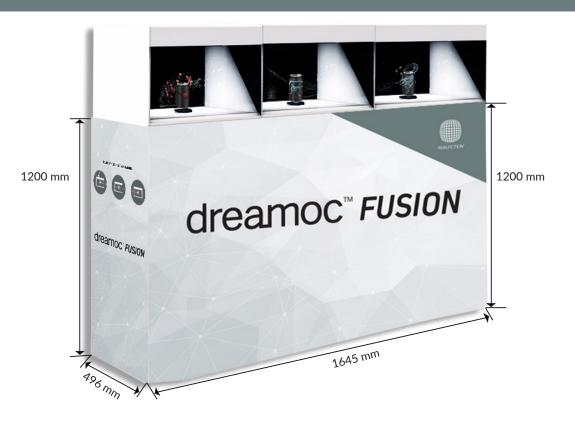

## File measurements for stand

- 4 x print pdf files one for each side in high quality 300 dpi
- Front and back needs to be W1645mm x H1200mm + 40 mm bleed all the way around.
- Side design needs to be W496mm x H1200 mm + 40 mm bleed all the way around