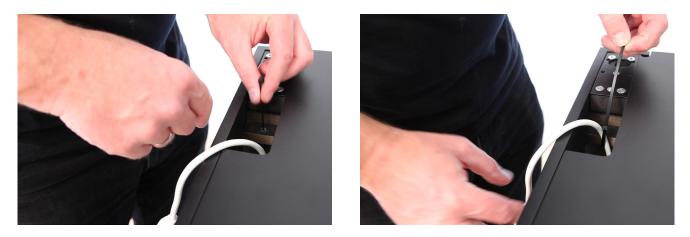

### 3.

Take the Power extension cord and make sure it runs inside the Side Panel.

Place it on the carpet, in a 90° angle to the Bottom Panel and slide them together. Ensure that the male plug comes out the bottom, and the female plug at the top.

Assemble the 2 Panels with screws as described in Step 2.