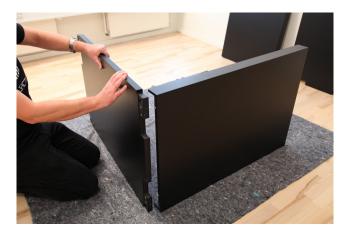

## 1.

When all the parts have been unboxed, place one of the Side Panels on the carpet as shown below and take out the accessories bag from within the Side Panel.

### 2.

Assemble the Bottom Panel with the Side Panel.

Start by placing the Bottom Panel in a 90° angle to the Side Panel and slide them together.

Use 8 x screws and the Unbrako key to fasten the 2 parts together. TIP: If you have a power drill we recommend to use it to speed-up the workflow.