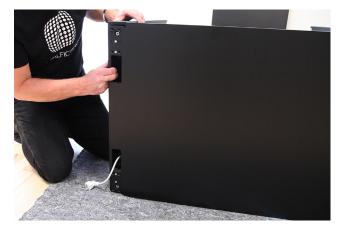

#### 4.

Mount the 4 x Adjustable feet.

IF YOU HAVE THE SHELF OPTION, PLEASE SKIP TO STEP 7 NOW.

Assemble the Top Panel with the 2 Side panels.

Assemble the Top Panel with the 2 Side Panels and tighten it with screws.