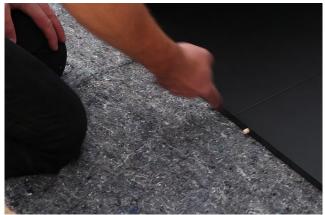

#### 6.

Turn the Dreamoc XL3 Stand, so its stands on its feet.

Secure the power extension cable to the Stand with the Black Plastic strip, to avoid it from disappearing down inside the Stand.

After you have attached it to the stand, you can safely drop the plug into the stand trough the hole.

#### 9.

Mount the 4 Shelf Supports (shelf hangers) in the desired height. Return the Dreamoc XL3 stand to its feet, and place the shelf securely on top of the Supports.

Secure the power extension cable to the Stand with the Black Plastic strip, to avoid it from disappearing down inside the Stand.