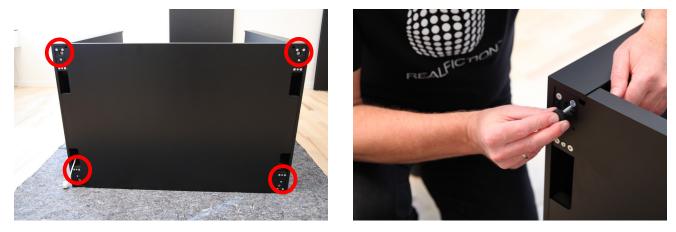

#### 4.

Mount the 4 x Adjustable feet.

IF YOU HAVE THE SHELF OPTION, PLEASE SKIP TO STEP 7 NOW.

Assemble the Top Panel with the 2 Side panels.

#### 6.

Turn the Dreamoc XL3 Stand, so its stands on its feet.

Secure the power extension cable to the Stand with the Black Plastic strip, to avoid it from disappearing down inside the Stand.

After you have attached it to the stand, you can safely drop the plug into the stand trough the hole.