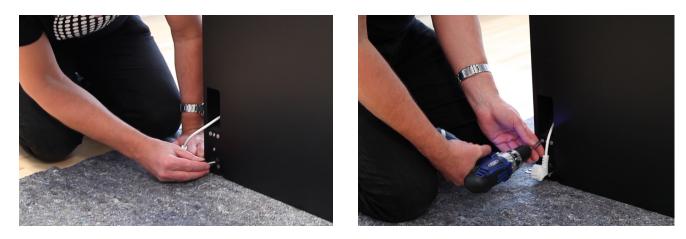

### 2.

Assemble the Bottom Panel with the Side Panel.

Start by placing the Bottom Panel in a 90° angle to the Side Panel and slide them together.

Use 8 x screws and the Unbrako key to fasten the 2 parts together. TIP: If you have a power drill we recommend to use it to speed-up the workflow.

### 3.

Take the Power extension cord and make sure it runs inside the Side Panel.

Place it on the carpet, in a 90° angle to the Bottom Panel and slide them together. Ensure that the male plug comes out the bottom, and the female plug at the top.

Assemble the 2 Panels with screws as described in Step 2.