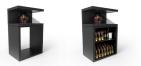

**Stand assembly guide** Version 1.0

**Dreamox XL3 Basic Stand** 

**Dreamoc XL3 Shelf Option Stand** 

#### Package contents Dreamoc XL3 Shelf Option Stand

- 1. 2 x Back-Wall parts
- 2. 1 x Shelf

The Basic Stand is now ready, and you can place your Dreamoc XL3 on top and connect the cable.

Install the 2 x Back-Wall parts.

Each Back-Wall part has a flat side and an overlap. The overlap must face towards the center. Place the Back-Wall part as shown, and then slide the pins into the holes.