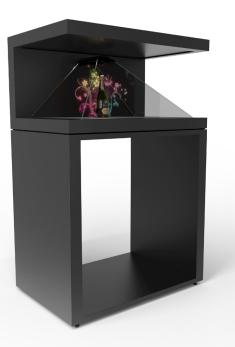

**Stand assembly guide** Version 1.0

**Dreamox XL3 Basic Stand** 

**Dreamoc XL3 Shelf Option Stand** 

The Basic Stand is now ready, and you can place your Dreamoc XL3 on top and connect the cable.

Install the 2 x Back-Wall parts.

Each Back-Wall part has a flat side and an overlap. The overlap must face towards the center. Place the Back-Wall part as shown, and then slide the pins into the holes.

After you have attached it to the stand, you can safely drop the plug into the stand trough the hole.

Your Stand is now ready, and you can place your Dreamoc XL3 on top and connect the cable.

Magic Matters