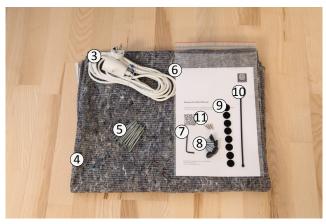

## When receiving the Dreamoc XL3 Stand

Package contents Dreamoc XL3 Basic Stand

- 1. 2 x Side Panels (Indentical)
- 2. 2 x Top / Bottom Panels (Indentical)
- 3. 1 x Power extension cord
- 4. 1 x Carpet
- 5. 32 x Ø5, 70 mm Screws
- 6. User Instruction
- 7. 1 x 3 mm Unbrako key
- 8. 4 x Adjustable Feet
- 9. 8 x Self adhesive felt pads
- 10. Black Plastic Strip
- 11. 4 x Shelf Support (for Dreamoc XL3 Shelf Option Stand)

### 3.

Take the Power extension cord and make sure it runs inside the Side Panel.

Place it on the carpet, in a 90° angle to the Bottom Panel and slide them together. Ensure that the male plug comes out the bottom, and the female plug at the top.

#### 6.

Turn the Dreamoc XL3 Stand, so its stands on its feet.

Secure the power extension cable to the Stand with the Black Plastic strip, to avoid it from disappearing down inside the Stand.

After you have attached it to the stand, you can safely drop the plug into the stand trough the hole.

#### 9.

Mount the 4 Shelf Supports (shelf hangers) in the desired height. Return the Dreamoc XL3 stand to its feet, and place the shelf securely on top of the Supports.

Secure the power extension cable to the Stand with the Black Plastic strip, to avoid it from disappearing down inside the Stand.