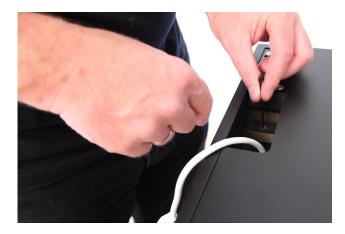

#### 6.

Turn the Dreamoc XL3 Stand, so its stands on its feet.

Secure the power extension cable to the Stand with the Black Plastic strip, to avoid it from disappearing down inside the Stand.

After you have attached it to the stand, you can safely drop the plug into the stand trough the hole.

#### 9.

Mount the 4 Shelf Supports (shelf hangers) in the desired height. Return the Dreamoc XL3 stand to its feet, and place the shelf securely on top of the Supports.

Secure the power extension cable to the Stand with the Black Plastic strip, to avoid it from disappearing down inside the Stand.