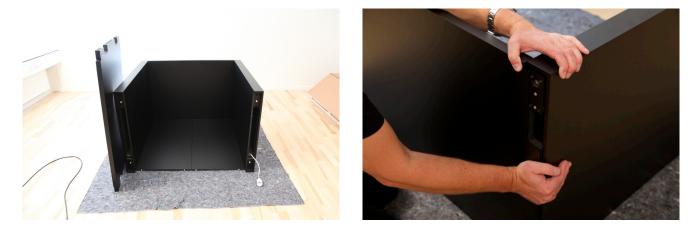

## 1.

When all the parts have been unboxed, place one of the Side Panels on the carpet as shown below and take out the accessories bag from within the Side Panel.

### 2.

Assemble the Bottom Panel with the Side Panel.

Start by placing the Bottom Panel in a 90° angle to the Side Panel and slide them together.

Use 8 x screws and the Unbrako key to fasten the 2 parts together. TIP: If you have a power drill we recommend to use it to speed-up the workflow.

### 3.

Take the Power extension cord and make sure it runs inside the Side Panel.

Place it on the carpet, in a 90° angle to the Bottom Panel and slide them together. Ensure that the male plug comes out the bottom, and the female plug at the top.