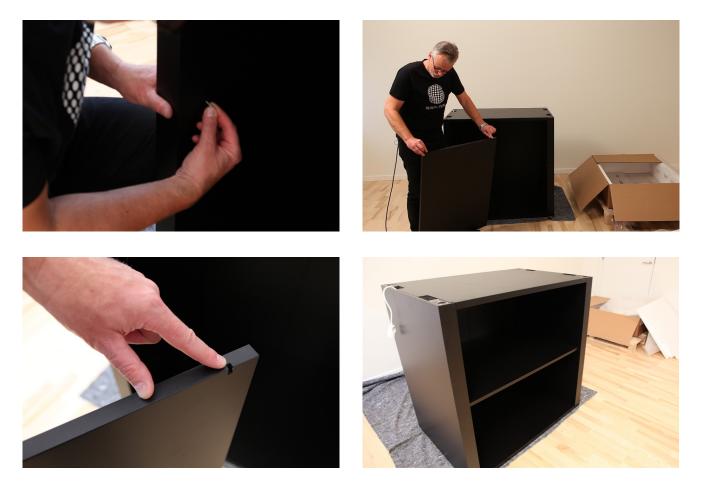

#### 4.

Mount the 4 x Adjustable feet.

IF YOU HAVE THE SHELF OPTION, PLEASE SKIP TO STEP 7 NOW.

Assemble the Top Panel with the 2 Side panels.

#### 6.

Turn the Dreamoc XL3 Stand, so its stands on its feet.

Secure the power extension cable to the Stand with the Black Plastic strip, to avoid it from disappearing down inside the Stand.

After you have attached it to the stand, you can safely drop the plug into the stand trough the hole.

The Basic Stand is now ready, and you can place your Dreamoc XL3 on top and connect the cable.

Install the 2 x Back-Wall parts.

Each Back-Wall part has a flat side and an overlap. The overlap must face towards the center. Place the Back-Wall part as shown, and then slide the pins into the holes.