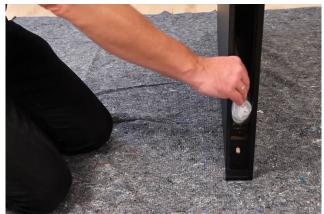

#### 6.

Turn the Dreamoc XL3 Stand, so its stands on its feet.

Secure the power extension cable to the Stand with the Black Plastic strip, to avoid it from disappearing down inside the Stand.

After you have attached it to the stand, you can safely drop the plug into the stand trough the hole.

#### 9.

Mount the 4 Shelf Supports (shelf hangers) in the desired height. Return the Dreamoc XL3 stand to its feet, and place the shelf securely on top of the Supports.

Secure the power extension cable to the Stand with the Black Plastic strip, to avoid it from disappearing down inside the Stand.

After you have attached it to the stand, you can safely drop the plug into the stand trough the hole.

Your Stand is now ready, and you can place your Dreamoc XL3 on top and connect the cable.

Magic Matters