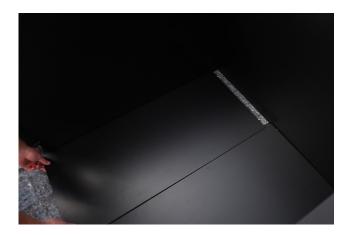

### 3.

Take the Power extension cord and make sure it runs inside the Side Panel.

Place it on the carpet, in a 90° angle to the Bottom Panel and slide them together. Ensure that the male plug comes out the bottom, and the female plug at the top.

Assemble the 2 Panels with screws as described in Step 2.