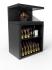

**Stand assembly guide** Version 1.0

**Dreamox XL3 Basic Stand** 

**Dreamoc XL3 Shelf Option Stand** 

The Basic Stand is now ready, and you can place your Dreamoc XL3 on top and connect the cable.

Install the 2 x Back-Wall parts.

Each Back-Wall part has a flat side and an overlap. The overlap must face towards the center. Place the Back-Wall part as shown, and then slide the pins into the holes.