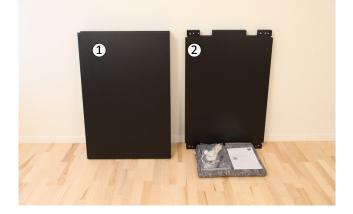

## When receiving the Dreamoc XL3 Stand

Package contents Dreamoc XL3 Basic Stand

- 1. 2 x Side Panels (Indentical)
- 2. 2 x Top / Bottom Panels (Indentical)
- 3. 1 x Power extension cord
- 4. 1 x Carpet
- 5. 32 x Ø5, 70 mm Screws
- 6. User Instruction
- 7. 1 x 3 mm Unbrako key
- 8. 4 x Adjustable Feet
- 9. 8 x Self adhesive felt pads
- 10. Black Plastic Strip
- 11. 4 x Shelf Support (for Dreamoc XL3 Shelf Option Stand)

## 1.

When all the parts have been unboxed, place one of the Side Panels on the carpet as shown below and take out the accessories bag from within the Side Panel.