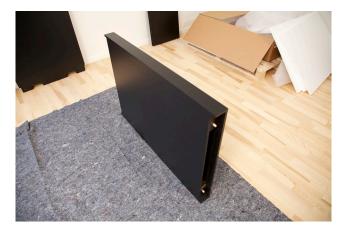

## 1.

When all the parts have been unboxed, place one of the Side Panels on the carpet as shown below and take out the accessories bag from within the Side Panel.