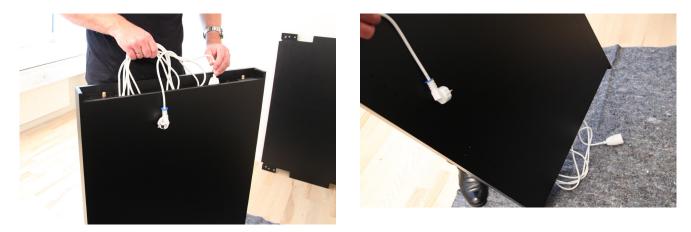

### 3.

Take the Power extension cord and make sure it runs inside the Side Panel.

Place it on the carpet, in a 90° angle to the Bottom Panel and slide them together. Ensure that the male plug comes out the bottom, and the female plug at the top.

#### 6.

Turn the Dreamoc XL3 Stand, so its stands on its feet.

Secure the power extension cable to the Stand with the Black Plastic strip, to avoid it from disappearing down inside the Stand.

After you have attached it to the stand, you can safely drop the plug into the stand trough the hole.