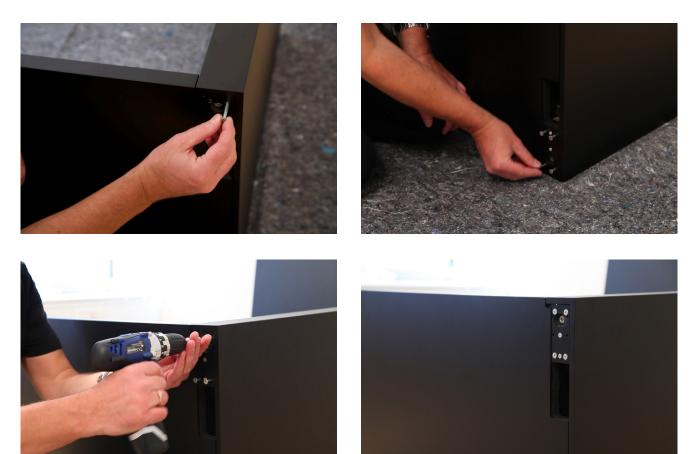

### 2.

Assemble the Bottom Panel with the Side Panel.

Start by placing the Bottom Panel in a 90° angle to the Side Panel and slide them together.

Use 8 x screws and the Unbrako key to fasten the 2 parts together. TIP: If you have a power drill we recommend to use it to speed-up the workflow.

### 3.

Take the Power extension cord and make sure it runs inside the Side Panel.

Place it on the carpet, in a 90° angle to the Bottom Panel and slide them together. Ensure that the male plug comes out the bottom, and the female plug at the top.

Assemble the 2 Panels with screws as described in Step 2.