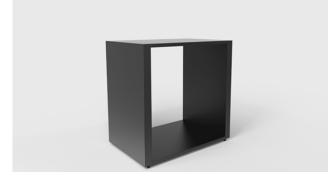

The Basic Stand is now ready, and you can place your Dreamoc XL3 on top and connect the cable.

Install the 2 x Back-Wall parts.

Each Back-Wall part has a flat side and an overlap. The overlap must face towards the center. Place the Back-Wall part as shown, and then slide the pins into the holes.