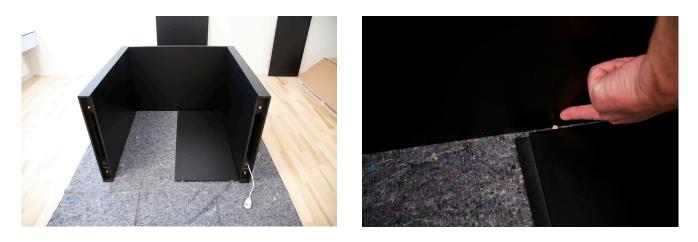

#### 4.

Mount the 4 x Adjustable feet.

IF YOU HAVE THE SHELF OPTION, PLEASE SKIP TO STEP 7 NOW.

Assemble the Top Panel with the 2 Side panels.

Assemble the Top Panel with the 2 Side Panels and tighten it with screws.