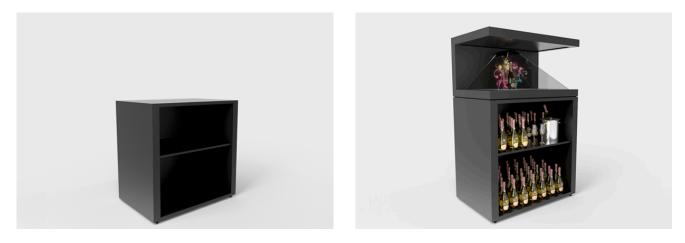

**Stand assembly guide** Version 1.0

**Dreamox XL3 Basic Stand** 

**Dreamoc XL3 Shelf Option Stand** 

The Basic Stand is now ready, and you can place your Dreamoc XL3 on top and connect the cable.

Install the 2 x Back-Wall parts.

Each Back-Wall part has a flat side and an overlap. The overlap must face towards the center. Place the Back-Wall part as shown, and then slide the pins into the holes.

#### 9.

Mount the 4 Shelf Supports (shelf hangers) in the desired height. Return the Dreamoc XL3 stand to its feet, and place the shelf securely on top of the Supports.

Secure the power extension cable to the Stand with the Black Plastic strip, to avoid it from disappearing down inside the Stand.

After you have attached it to the stand, you can safely drop the plug into the stand trough the hole.

Your Stand is now ready, and you can place your Dreamoc XL3 on top and connect the cable.

Magic Matters