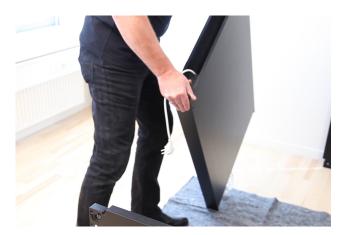

## 1.

When all the parts have been unboxed, place one of the Side Panels on the carpet as shown below and take out the accessories bag from within the Side Panel.

### 2.

Assemble the Bottom Panel with the Side Panel.

Start by placing the Bottom Panel in a 90° angle to the Side Panel and slide them together.

Use 8 x screws and the Unbrako key to fasten the 2 parts together. TIP: If you have a power drill we recommend to use it to speed-up the workflow.