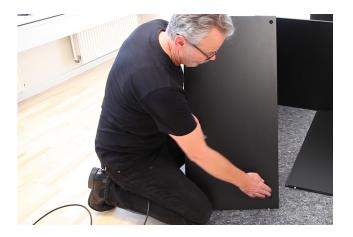

## 1.

When all the parts have been unboxed, place one of the Side Panels on the carpet as shown below and take out the accessories bag from within the Side Panel.

### 2.

Assemble the Bottom Panel with the Side Panel.

Start by placing the Bottom Panel in a 90° angle to the Side Panel and slide them together.

Use 8 x screws and the Unbrako key to fasten the 2 parts together. TIP: If you have a power drill we recommend to use it to speed-up the workflow.