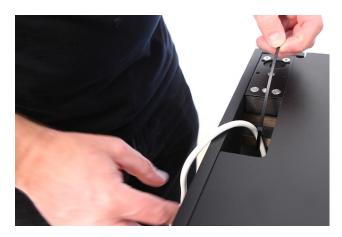

#### 6.

Turn the Dreamoc XL3 Stand, so its stands on its feet.

Secure the power extension cable to the Stand with the Black Plastic strip, to avoid it from disappearing down inside the Stand.

After you have attached it to the stand, you can safely drop the plug into the stand trough the hole.

#### 9.

Mount the 4 Shelf Supports (shelf hangers) in the desired height. Return the Dreamoc XL3 stand to its feet, and place the shelf securely on top of the Supports.

Secure the power extension cable to the Stand with the Black Plastic strip, to avoid it from disappearing down inside the Stand.