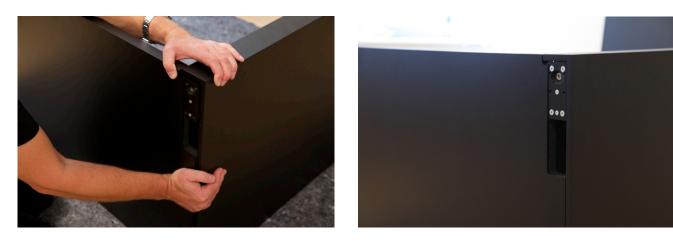

The Basic Stand is now ready, and you can place your Dreamoc XL3 on top and connect the cable.

Install the 2 x Back-Wall parts.

Each Back-Wall part has a flat side and an overlap. The overlap must face towards the center. Place the Back-Wall part as shown, and then slide the pins into the holes.

If you find it difficult to get the pins into the holes, you can attach the self-adhesive felt pads on the back side of the Back-Wall part to get the perfect height. Remove them again after assembly.

Insert the second Back-Wall part, while making sure the overlaps match, and both parts are aligned.